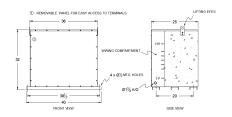

## **OFFICIAL QUOTE**

### BC112J-M/EP





# BC112J-M/EP

\$16,365.84 USD

SKU: 4234a7359943

**Categories:** Encapsulated Isolation Transformer

# SCHEMATIC/DIAGRAM AND DIMENSION PICTURES





## **PRODUCT SPECIFICATIONS**

| Weight              | 1365 lbs            |
|---------------------|---------------------|
| Phases              | 3                   |
| kVA                 | 112.5               |
| Connection          | <u>3Ph-DY-5T-SD</u> |
| Primary Voltage     | 600                 |
| Primary Max Current | <u>108.3A</u>       |
| Primary Markings    | <u>H1-H2-3</u>      |
| Primary Terminals   | #2/0-6 AWG          |



## **OFFICIAL QUOTE**

### BC112J-M/EP



| Secondary Voltage      | <u>208Y/120</u>     |
|------------------------|---------------------|
| Secondary Max Current  | 312.3A              |
| Secondary Markings     | <u>X0-X1-X2-X3</u>  |
| Secondary Terminals    | <u>Pads</u>         |
| Primary Taps           | <u>+/- 2 x 2.5%</u> |
| Conductor