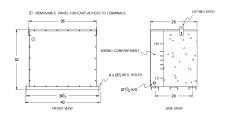

# SCHEMATIC/DIAGRAM AND DIMENSION PICTURES

## **PRODUCT SPECIFICATIONS**

| Weight              | 1365 lbs      |
|---------------------|---------------|
| Phases              | <u>3</u>      |
| kVA                 | 112.5         |
| Connection          | 3Ph-DY-5T-SD  |
| Primary Voltage     | 600           |
| Primary Max Current | <u>108.3A</u> |
| Primary Markings    | H1-H2-3       |
| Primary Terminals   | #2/0-6 AWG    |

### BC112J-M/EP

| Secondary Voltage      | <u>208Y/120</u>     |
|------------------------|---------------------|
| Secondary Max Current  | <u>312.3A</u>       |
| Secondary Markings     | <u>X0-X1-X2-X3</u>  |
| Secondary Terminals    | <u>Pads</u>         |
| Primary Taps           | <u>+/- 2 x 2.5%</u> |
| Conductor Material     | <u>Copper</u>       |
| Insuation Class        | 200                 |
| BIL (Insulation) Level | <u>10kV</u>         |
| Efficiency             | N/A                 |
| Impedance              | <u>1.5 - 3.5%</u>   |
| Sound (db)             | <u>50</u>           |
| Enclosure Type         | NEMA 3R Indoor      |
| Enclosure              | <u>E3R-3PEP-8</u>   |