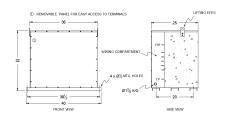

## **OFFICIAL QUOTE**

### BC112J-M/EP





# BC112J-M/EP

\$22,222.00 CAD

SKU: 4234a7359943

**Categories:** Encapsulated Isolation Transformer

# SCHEMATIC/DIAGRAM AND DIMENSION PICTURES





## **PRODUCT SPECIFICATIONS**

| Weight              | 1365 lbs      |
|---------------------|---------------|
| Phases              | <u>3</u>      |
| kVA                 | 112.5         |
| Connection          | 3Ph-DY-5T-SD  |
| Primary Voltage     | 600           |
| Primary Max Current | <u>108.3A</u> |
| Primary Markings    | H1-H2-3       |
| Primary Terminals   | #2/0-6 AWG    |



## **OFFICIAL QUOTE**

### BC112J-M/EP



| Secondary Voltage      | <u>208Y/120</u>     |
|------------------------|---------------------|
| Secondary Max Current  | 312.3A              |
| Secondary Markings     | <u>X0-X1-X2-X3</u>  |
| Secondary Terminals    | <u>Pads</u>         |
| Primary Taps           | <u>+/- 2 x 2.5%</u> |
| Conductor Material     | <u>Copper</u>       |
| Insuation Class