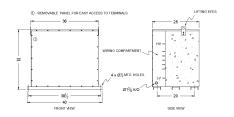

# SCHEMATIC/DIAGRAM AND DIMENSION PICTURES

## **PRODUCT SPECIFICATIONS**

| Weight              | 1365 lbs            |
|---------------------|---------------------|
| Phases              | 3                   |
| kVA                 | 112.5               |
| Connection          | <u>3Ph-DY-5T-SD</u> |
| Primary Voltage     | 600                 |
| Primary Max Current | <u>108.3A</u>       |
| Primary Markings    | <u>H1-H2-3</u>      |
| Primary Terminals   | #2/0-6 AWG          |

### BC112J-M/EP

| Secondary Voltage      | <u>208Y/120</u>     |
|------------------------|---------------------|
| Secondary Max Current  | <u>312.3A</u>       |
| Secondary Markings     | <u>X0-X1-X2-X3</u>  |
| Secondary Terminals    | <u>Pads</u>         |
| Primary Taps           | <u>+/- 2 x 2.5%</u> |
| Conductor Material     | <u>Copper</u>       |
| Insuation Class        | 200                 |
| BIL (Insulation) Level | <u>10kV</u>         |
| Efficiency             | N/A                 |
| Impedance              | <u>1.5 - 3.5%</u>   |
| Sound (db)             | <u>50</u>           |
| Enclosure Type         | NEMA 3R Indoor      |
| Enclosure              | <u>E3R-3PEP-8</u>   |