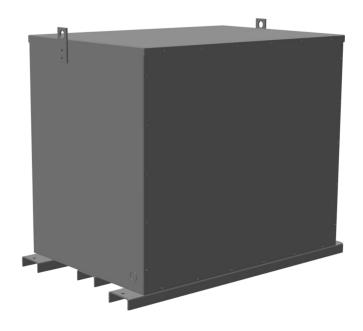

## **PRODUCT SPECIFICATIONS**

| Weight              | 1365 lbs            |
|---------------------|---------------------|
| Phases              | 3                   |
| kVA                 | 112.5               |
| Connection          | <u>3Ph-DY-5T-SD</u> |
| Primary Voltage     | 600                 |
| Primary Max Current | <u>108.3A</u>       |
| Primary Markings    | <u>H1-H2-3</u>      |
| Primary Terminals   | #2/0-6 AWG          |

### BC112J-M/EP

| Secondary Voltage      | <u>208Y/120</u>     |
|------------------------|---------------------|
| Secondary Max Current  | <u>312.3A</u>       |
| Secondary Markings     | <u>X0-X1-X2-X3</u>  |
| Secondary Terminals    | <u>Pads</u>         |
| Primary Taps           | <u>+/- 2 x 2.5%</u> |
| Conductor Material     | <u>Copper</u>       |
| Insuation Class        | 200                 |
| BIL (Insulation) Level | <u>10kV</u>         |
| Efficiency             | N/A                 |
| Impedance              | <u>1.5 - 3.5%</u>   |
| Sound (db)             | <u>50</u>           |
| Enclosure Type         | NEMA 3R Indoor      |
| Enclosure              | <u>E3R-3PEP-8</u>   |