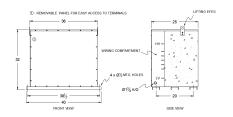

# SCHEMATIC/DIAGRAM AND DIMENSION PICTURES

## **PRODUCT SPECIFICATIONS**

| Weight              | 1365 lbs       |
|---------------------|----------------|
| Phases              | 3              |
| kVA                 | 112.5          |
| Connection          | 3Ph-DY-5T-SD   |
| Primary Voltage     | 600            |
| Primary Max Current | <u>108.3A</u>  |
| Primary Markings    | <u>H1-H2-3</u> |
| Primary Terminals   | #2/0-6 AWG     |

### BC112J-M/EP

| Secondary Voltage      | <u>208Y/120</u>     |
|------------------------|---------------------|
| Secondary Max Current  | 312.3A              |
| Secondary Markings     | <u>X0-X1-X2-X3</u>  |
| Secondary Terminals    | <u>Pads</u>         |
| Primary Taps           | <u>+/- 2 x 2.5%</u> |
| Conductor Material     | <u>Copper</u>       |
| Insuation Class        | 200                 |
| BIL (Insulation) Level | <u>10kV</u>         |
| Efficiency             | N/A                 |
| Impedance              | <u>1.5 - 3.5%</u>   |
| Sound (db)             | <u>50</u>           |
| Enclosure Type         | NEMA 3R Indoor      |
| Enclosure              | <u>E3R-3PEP-8</u>   |