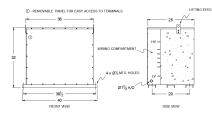

## BC112J-M/EP \$22,222.00 CAD

SKU: 4234a7359943 Categories: Encapsulated Isolation Transformer

## SCHEMATIC/DIAGRAM AND DIMENSION PICTURES





## **PRODUCT SPECIFICATIONS**

| Weight              | 1365 lbs            |
|---------------------|---------------------|
| Phases              | <u>3</u>            |
| kVA                 | <u>112.5</u>        |
| Connection          | <u>3Ph-DY-5T-SD</u> |
| Primary Voltage     | <u>600</u>          |
| Primary Max Current | <u>108.3A</u>       |
| Primary Markings    | <u>H1-H2-3</u>      |
| Primary Terminals   | <u>#2/0-6 AWG</u>   |

The quote is valid 30 days from 10 May 2025. The price does not include: "Special Features", freight and possible taxes. Disclosing this information to the third party or other supplier may lead to the cancellation of this quote. All other requests please email to sales@transformersource.ca. Printed: September-16-2024.





| Secondary Voltage