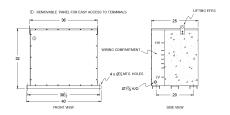

## SCHEMATIC/DIAGRAM AND DIMENSION PICTURES

#### **PRODUCT SPECIFICATIONS**

| Weight              | 1365 lbs       |
|---------------------|----------------|
| Phases              | <u>3</u>       |
| kVA                 | 112.5          |
| Connection          | 3Ph-DY-5T-SD   |
| Primary Voltage     | 600            |
| Primary Max Current | <u>108.3A</u>  |
| Primary Markings    | <u>H1-H2-3</u> |
| Primary Terminals   | #2/0-6 AWG     |

#### BC112J-M/EP

| Secondary Voltage      | <u>208Y/120</u>     |
|------------------------|---------------------|
| Secondary Max Current  | 312.3A              |
| Secondary Markings     | <u>X0-X1-X2-X3</u>  |
| Secondary Terminals    | <u>Pads</u>         |
| Primary Taps           | <u>+/- 2 x 2.5%</u> |
| Conductor Material     | <u>Copper</u>       |
| Insuation Class        | 200                 |
| BIL (Insulation) Level | <u>10kV</u>         |
| Efficiency             | N/A                 |
| Impedance              | <u>1.5 - 3.5%</u>   |
| Sound (db)             | <u>50</u>           |
| Enclosure Type         | NEMA 3R Indoor      |
| Enclosure              | <u>E3R-3PEP-8</u>   |