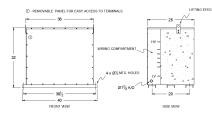

## BC112J-M/EP \$16,365.84 USD

SKU: 4234a7359943 Categories: <u>Encapsulated Isolation Transformer</u>

## SCHEMATIC/DIAGRAM AND DIMENSION PICTURES





## **PRODUCT SPECIFICATIONS**

| Weight              | 1365 lbs            |
|---------------------|---------------------|
| Phases              | <u>3</u>            |
| kVA                 | <u>112.5</u>        |
| Connection          | <u>3Ph-DY-5T-SD</u> |
| Primary Voltage     | <u>600</u>          |
| Primary Max Current | <u>108.3A</u>       |
| Primary Markings    | <u>H1-H2-3</u>      |
| Primary Terminals   | <u>#2/0-6 AWG</u>   |

The quote is valid 30 days from 21 April 2025. The price does not include: "Special Features", freight and possible taxes. Disclosing this information to the third party or other supplier may lead to the cancellation of this quote. All other requests please email to sales@transformersource.ca. Printed: September-16-2024.





| Secondary Voltage