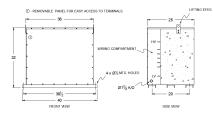

## SCHEMATIC/DIAGRAM AND DIMENSION PICTURES

## **PRODUCT SPECIFICATIONS**

| Weight              | 1365 lbs            |
|---------------------|---------------------|
| Phases              | <u>3</u>            |
| kVA                 | <u>112.5</u>        |
| Connection          | <u>3Ph-DY-5T-SD</u> |
| Primary Voltage     | <u>600</u>          |
| Primary Max Current | <u>108.3A</u>       |
| Primary Markings    | <u>H1-H2-3</u>      |
| Primary Terminals   | <u>#2/0-6 AWG</u>   |

| Secondary Voltage      | <u>208Y/120</u>     |
|------------------------|---------------------|
| Secondary Max Current  | <u>312.3A</u>       |
| Secondary Markings     | <u>X0-X1-X2-X3</u>  |
| Secondary Terminals    | Pads                |
| Primary Taps           | <u>+/- 2 x 2.5%</u> |
| Conductor Material     | <u>Copper</u>       |
| Insuation Class        | 200                 |
| BIL (Insulation) Level | <u>10kV</u>         |
| Efficiency             | N/A                 |
| Impedance              | <u>1.5 – 3.5%</u>   |
| Sound (db)             | <u>50</u>           |
| Enclosure Type         | NEMA 3R Indoor      |
| Enclosure              | E3R-3PEP-8          |