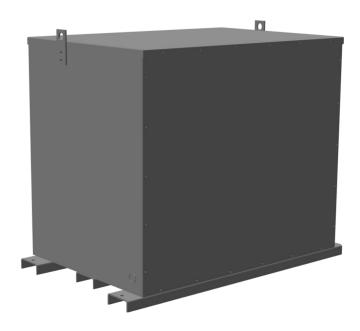

#### **PRODUCT SPECIFICATIONS**

| Weight              | 1365 lbs      |
|---------------------|---------------|
| Phases              | <u>3</u>      |
| kVA                 | 112.5         |
| Connection          | 3Ph-DY-5T-SD  |
| Primary Voltage     | 600           |
| Primary Max Current | <u>108.3A</u> |
| Primary Markings    | H1-H2-3       |
| Primary Terminals   | #2/0-6 AWG    |

#### BC112J-M/EP

| Secondary Voltage      | <u>208Y/120</u>    |
|------------------------|--------------------|
| Secondary voltage      | 2001/120           |
| Secondary Max Current  | <u>312.3A</u>      |
| Secondary Markings     | <u>X0-X1-X2-X3</u> |
| Secondary Terminals    | <u>Pads</u>        |
| Primary Taps           | +/- 2 x 2.5%       |
| Conductor Material     | <u>Copper</u>      |
| Insuation Class        | 200                |
| BIL (Insulation) Level | <u>10kV</u>        |
| Efficiency             | N/A                |
| Impedance              | <u>1.5 - 3.5%</u>  |
| Sound (db)             | <u>50</u>          |
| Enclosure Type         | NEMA 3R Indoor     |
| Enclosure              | <u>E3R-3PEP-8</u>  |