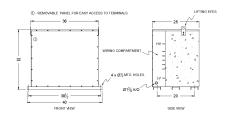

## SCHEMATIC/DIAGRAM AND DIMENSION PICTURES

#### **PRODUCT SPECIFICATIONS**

| Weight              | 1365 lbs      |
|---------------------|---------------|
| Phases              | <u>3</u>      |
| kVA                 | 112.5         |
| Connection          | 3Ph-DY-5T-SD  |
| Primary Voltage     | 600           |
| Primary Max Current | <u>108.3A</u> |
| Primary Markings    | H1-H2-3       |
| Primary Terminals   | #2/0-6 AWG    |

#### BC112J-M/EP

| Secondary Voltage      | <u>208Y/120</u>    |
|------------------------|--------------------|
| Secondary voltage      | 2001/120           |
| Secondary Max Current  | <u>312.3A</u>      |
| Secondary Markings     | <u>X0-X1-X2-X3</u> |
| Secondary Terminals    | <u>Pads</u>        |
| Primary Taps           | +/- 2 x 2.5%       |
| Conductor Material     | <u>Copper</u>      |
| Insuation Class        | 200                |
| BIL (Insulation) Level | <u>10kV</u>        |
| Efficiency             | N/A                |
| Impedance              | <u>1.5 - 3.5%</u>  |
| Sound (db)             | <u>50</u>          |
| Enclosure Type         | NEMA 3R Indoor     |
| Enclosure              | <u>E3R-3PEP-8</u>  |