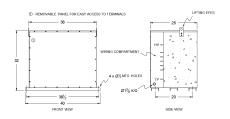

# SCHEMATIC/DIAGRAM AND DIMENSION PICTURES

## **PRODUCT SPECIFICATIONS**

| Weight              | 1365 lbs       |
|---------------------|----------------|
| Phases              | <u>3</u>       |
| kVA                 | 112.5          |
| Connection          | 3Ph-DY-5T-SD   |
| Primary Voltage     | 480            |
| Primary Max Current | <u>135.3A</u>  |
| Primary Markings    | <u>H1-H2-3</u> |
| Primary Terminals   | 300MCM-6       |

### BC112H-S/EP

| Secondary Voltage          | <u>240Y/139</u>                                                                      |
|----------------------------|--------------------------------------------------------------------------------------|
| Secondary Max Current      | 270.6A                                                                               |
| Secondary Markings         | <u>X0-X1-X2-X3</u>                                                                   |
| Secondary Terminals        | 600MCM-2                                                                             |
| Primary Taps               | <u>+/- 2 x 2.5%</u>                                                                  |
| Conductor Material         | <u>Copper</u>                                                                        |
| Temperatue Rise            | <u>130°C</u>                                                                         |
| Insuation Class            | 200°C                                                                                |
| BIL (Insulation) Level     | <u>10kV</u>                                                                          |
| Efficiency                 | N/A                                                                                  |
| Impedance                  | <u>1.5 - 3.5%</u>                                                                    |
| Sound (db)                 | <u>50</u>                                                                            |
| Enclosure Type             | NEMA 3R Indoor                                                                       |
| Enclosure                  | E3R-3PEP-8                                                                           |
| Finish                     | Polyster Powder Coat – ANSI/ASA 61 Grey                                              |
| Standards & Certifications | CSA Certified File No. LR34493, UL Listed File No. E108255, ISO 9001:2015 Registered |