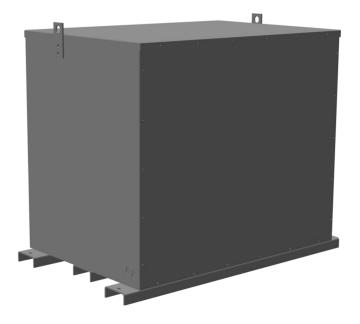

## BC112H-S/EP \$24,883.00 CAD

SKU: fbef8f5b3a3d Categories: <u>Encapsulated Isolation Transformer</u>