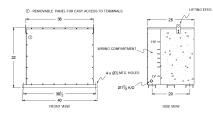

## BC112H-S/EP \$24,883.00 CAD

SKU: fbef8f5b3a3d Categories: <u>Encapsulated Isolation Transformer</u>

## SCHEMATIC/DIAGRAM AND DIMENSION PICTURES





## **PRODUCT SPECIFICATIONS**

| Weight              | 1365 lbs            |
|---------------------|---------------------|
| Phases              | <u>3</u>            |
| kVA                 | <u>112.5</u>        |
| Connection          | <u>3Ph-DY-5T-SD</u> |
| Primary Voltage     | <u>480</u>          |
| Primary Max Current | <u>135.3A</u>       |
| Primary Markings    | <u>H1-H2-3</u>      |
| Primary Terminals   | <u>300MCM-6</u>     |



## BC112H-S/EP



| Secondary Voltage          | <u>240Y/139</u>                                                                         |
|----------------------------|-----------------------------------------------------------------------------------------|
| Secondary Max Current      | 270.6A