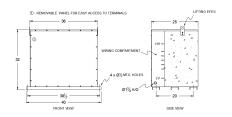

## **OFFICIAL QUOTE**

#### BC112H-S/EP





# BC112H-S/EP

\$18,325.58 USD

SKU: fbef8f5b3a3d

**Categories:** Encapsulated Isolation Transformer

## SCHEMATIC/DIAGRAM AND DIMENSION PICTURES





#### **PRODUCT SPECIFICATIONS**

| Weight              | 1365 lbs       |
|---------------------|----------------|
| Phases              | <u>3</u>       |
| kVA                 | 112.5          |
| Connection          | 3Ph-DY-5T-SD   |
| Primary Voltage     | 480            |
| Primary Max Current | <u>135.3A</u>  |
| Primary Markings    | <u>H1-H2-3</u> |
| Primary Terminals   | 300MCM-6       |



## **OFFICIAL QUOTE**

#### BC112H-S/EP



| Secondary Voltage          | <u>240Y/139</u>                                                                      |
|----------------------------|--------------------------------------------------------------------------------------|
| Secondary Max Current      | 270.6A