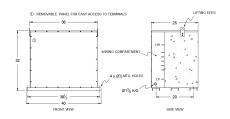

## **OFFICIAL QUOTE**

### BC112H-S/EP





# BC112H-S/EP

\$24,883.00 CAD

SKU: fbef8f5b3a3d

**Categories:** Encapsulated Isolation Transformer

# SCHEMATIC/DIAGRAM AND DIMENSION PICTURES





## **PRODUCT SPECIFICATIONS**

| Weight              | 1365 lbs       |
|---------------------|----------------|
| Phases              | <u>3</u>       |
| kVA                 | 112.5          |
| Connection          | 3Ph-DY-5T-SD   |
| Primary Voltage     | 480            |
| Primary Max Current | <u>135.3A</u>  |
| Primary Markings    | <u>H1-H2-3</u> |
| Primary Terminals   | 300MCM-6       |



## **OFFICIAL QUOTE**

### BC112H-S/EP



| Secondary Voltage          | <u>240Y/139</u>                                                                      |
|----------------------------|--------------------------------------------------------------------------------------|
| Secondary Max Current      | 270.6A