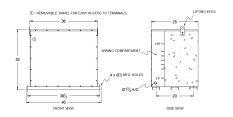

## **OFFICIAL QUOTE**

### BC112H-S/EP





# BC112H-S/EP

\$24,883.00 CAD

SKU: fbef8f5b3a3d

**Categories:** Encapsulated Isolation Transformer

# SCHEMATIC/DIAGRAM AND DIMENSION PICTURES





## **PRODUCT SPECIFICATIONS**

| Weight              | 1365 lbs       |
|---------------------|----------------|
| Phases              | 3              |
| kVA                 | 112.5          |
| Connection          | 3Ph-DY-5T-SD   |
| Primary Voltage     | 480            |
| Primary Max Current | <u>135.3A</u>  |
| Primary Markings    | <u>H1-H2-3</u> |
| Primary Terminals   | 300MCM-6       |



## **OFFICIAL QUOTE**

### BC112H-S/EP



| Secondary Voltage          | <u>240Y/139</u>                                                                      |
|----------------------------|--------------------------------------------------------------------------------------|
| Secondary Max Current      | 270.6A