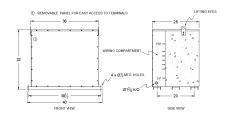

## **OFFICIAL QUOTE**

#### BC112H-S/EP





# BC112H-S/EP

\$24,883.00 CAD

SKU: fbef8f5b3a3d

**Categories:** Encapsulated Isolation Transformer

## SCHEMATIC/DIAGRAM AND DIMENSION PICTURES





#### **PRODUCT SPECIFICATIONS**

| Weight              | 1365 lbs       |
|---------------------|----------------|
| Phases              | <u>3</u>       |
| kVA                 | 112.5          |
| Connection          | 3Ph-DY-5T-SD   |
| Primary Voltage     | 480            |
| Primary Max Current | <u>135.3A</u>  |
| Primary Markings    | <u>H1-H2-3</u> |
| Primary Terminals   | 300MCM-6       |



## **OFFICIAL QUOTE**

#### BC112H-S/EP



| Secondary Voltage          | <u>240Y/139</u>                                                                      |
|----------------------------|--------------------------------------------------------------------------------------|
| Secondary Max Current      | 270.6A