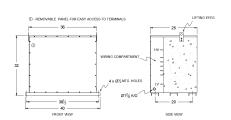

# SCHEMATIC/DIAGRAM AND DIMENSION PICTURES

### **PRODUCT SPECIFICATIONS**

| Weight              | 1365 lbs       |
|---------------------|----------------|
| Phases              | <u>3</u>       |
| kVA                 | 112.5          |
| Connection          | 3Ph-DY-5T-SD   |
| Primary Voltage     | 480            |
| Primary Max Current | <u>135.3A</u>  |
| Primary Markings    | <u>H1-H2-3</u> |
| Primary Terminals   | 300MCM-6       |

# OFFICIAL QUOTE BC112H-N1/EP

| Secondary Voltage          | 400Y/231                                                                             |
|----------------------------|--------------------------------------------------------------------------------------|
| Secondary Markings         | <u>X0-X1-X2-X3</u>                                                                   |
| Secondary Terminals        | 300MCM-6                                                                             |
| Primary Taps               | <u>+/- 2 x 2.5%</u>                                                                  |
| Conductor Material         | <u>Copper</u>                                                                        |
| Temperatue Rise            | 130°C                                                                                |
| Insuation Class            | 200°C                                                                                |
| BIL (Insulation) Level     | <u>10kV</u>                                                                          |
| Efficiency                 | N/A                                                                                  |
| Impedance                  | <u>1.5 - 3.5%</u>                                                                    |
| Sound (db)                 | <u>50</u>                                                                            |
| Enclosure Type             | NEMA 3R Indoor                                                                       |
| Enclosure                  | E3R-3PEP-8                                                                           |
| Finish                     | Polyster Powder Coat – ANSI/ASA 61 Grey                                              |
| Standards & Certifications | CSA Certified File No. LR34493, UL Listed File No. E108255, ISO 9001:2015 Registered |