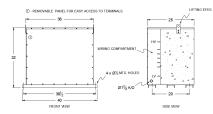

## BC112H-N1/EP \$25,247.00 CAD

SKU: e082dda2ee1d Categories: <u>Encapsulated Isolation Transformer</u>

## SCHEMATIC/DIAGRAM AND DIMENSION PICTURES





## **PRODUCT SPECIFICATIONS**

| Weight              | 1365 lbs            |
|---------------------|---------------------|
| Phases              | <u>3</u>            |
| kVA                 | <u>112.5</u>        |
| Connection          | <u>3Ph-DY-5T-SD</u> |
| Primary Voltage     | <u>480</u>          |
| Primary Max Current | <u>135.3A</u>       |
| Primary Markings    | <u>H1-H2-3</u>      |
| Primary Terminals   | <u>300MCM-6</u>     |





| Secondary Voltage          | <u>400Y/231</u>                                                                         |
|----------------------------|-----------------------------------------------------------------------------------------|
| Secondary Markings         | <u>X0-X1-X2-X3</u>