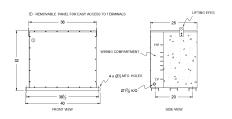

## **OFFICIAL QUOTE**

#### BC112H-N1/EP





# BC112H-N1/EP

\$25,247.00 CAD

SKU: e082dda2ee1d

**Categories:** Encapsulated Isolation Transformer

# SCHEMATIC/DIAGRAM AND DIMENSION PICTURES





### **PRODUCT SPECIFICATIONS**

| Weight              | 1365 lbs       |
|---------------------|----------------|
| Phases              | <u>3</u>       |
| kVA                 | 112.5          |
| Connection          | 3Ph-DY-5T-SD   |
| Primary Voltage     | 480            |
| Primary Max Current | <u>135.3A</u>  |
| Primary Markings    | <u>H1-H2-3</u> |
| Primary Terminals   | 300MCM-6       |



# OFFICIAL QUOTE BC112H-N1/EP



| Secondary Voltage          | 400Y/231                                                                             |
|----------------------------|--------------------------------------------------------------------------------------|
| Secondary Markings         | <u>X0-X1-X2-X3</u>                                                                   |
| Sec