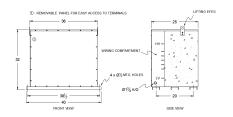

### **OFFICIAL QUOTE**

#### BC112H-N1/EP





## BC112H-N1/EP

\$18,593.66 USD

SKU: e082dda2ee1d

**Categories:** Encapsulated Isolation Transformer

### SCHEMATIC/DIAGRAM AND DIMENSION PICTURES





#### **PRODUCT SPECIFICATIONS**

| Weight              | 1365 lbs       |
|---------------------|----------------|
| Phases              | <u>3</u>       |
| kVA                 | 112.5          |
| Connection          | 3Ph-DY-5T-SD   |
| Primary Voltage     | 480            |
| Primary Max Current | <u>135.3A</u>  |
| Primary Markings    | <u>H1-H2-3</u> |
| Primary Terminals   | 300MCM-6       |



# OFFICIAL QUOTE BC112H-N1/EP



| Secondary Voltage          | <u>400Y/231</u>                                                                      |
|----------------------------|--------------------------------------------------------------------------------------|
| Secondary Markings         | <u>X0-X1-X2-X3</u>                                                                   |
| Se