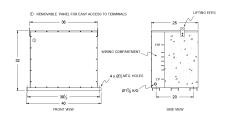

## **OFFICIAL QUOTE**

#### BC112H-N1/EP





# BC112H-N1/EP

\$25,247.00 CAD

SKU: e082dda2ee1d

**Categories:** Encapsulated Isolation Transformer

# SCHEMATIC/DIAGRAM AND DIMENSION PICTURES





### **PRODUCT SPECIFICATIONS**

| Weight              | 1365 lbs       |
|---------------------|----------------|
| Phases              | <u>3</u>       |
| kVA                 | 112.5          |
| Connection          | 3Ph-DY-5T-SD   |
| Primary Voltage     | 480            |
| Primary Max Current | <u>135.3A</u>  |
| Primary Markings    | <u>H1-H2-3</u> |
| Primary Terminals   | 300MCM-6       |



# OFFICIAL QUOTE BC112H-N1/EP



| Secondary Voltage          | 400Y/231                                                                             |
|----------------------------|--------------------------------------------------------------------------------------|
| Secondary Markings         | <u>X0-X1-X2-X3</u>                                                                   |
| Sec