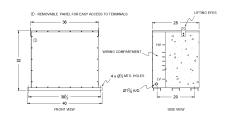

## **OFFICIAL QUOTE**

#### BC112H-N1/EP





# BC112H-N1/EP

\$25,247.00 CAD

SKU: e082dda2ee1d

**Categories:** Encapsulated Isolation Transformer

# SCHEMATIC/DIAGRAM AND DIMENSION PICTURES





### **PRODUCT SPECIFICATIONS**

| Weight              | 1365 lbs        |
|---------------------|-----------------|
| Phases              | <u>3</u>        |
| kVA                 | 112.5           |
| Connection          | 3Ph-DY-5T-SD    |
| Primary Voltage     | 480             |
| Primary Max Current | <u>135.3A</u>   |
| Primary Markings    | <u>H1-H2-3</u>  |
| Primary Terminals   | <u>300MCM-6</u> |



# OFFICIAL QUOTE BC112H-N1/EP



| Secondary Voltage          | 400Y/231                                                                             |
|----------------------------|--------------------------------------------------------------------------------------|
| Secondary Markings         | <u>X0-X1-X2-X3</u>