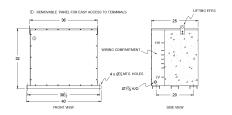

### **OFFICIAL QUOTE**

#### BC112H-N1/EP





## BC112H-N1/EP

\$25,247.00 CAD

SKU: e082dda2ee1d

**Categories:** Encapsulated Isolation Transformer

### SCHEMATIC/DIAGRAM AND DIMENSION PICTURES





#### **PRODUCT SPECIFICATIONS**

| Weight              | 1365 lbs       |
|---------------------|----------------|
| Phases              | <u>3</u>       |
| kVA                 | 112.5          |
| Connection          | 3Ph-DY-5T-SD   |
| Primary Voltage     | 480            |
| Primary Max Current | <u>135.3A</u>  |
| Primary Markings    | <u>H1-H2-3</u> |
| Primary Terminals   | 300MCM-6       |



# OFFICIAL QUOTE BC112H-N1/EP



| Secondary Voltage          | 400Y/231                                                                             |
|----------------------------|--------------------------------------------------------------------------------------|
| Secondary Markings         | <u>X0-X1-X2-X3</u>                                                                   |
| Se