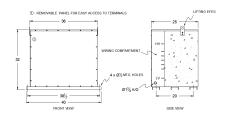

## **OFFICIAL QUOTE**

#### BC112H-N1/EP





# BC112H-N1/EP

\$25,247.00 CAD

SKU: e082dda2ee1d

**Categories:** Encapsulated Isolation Transformer

# SCHEMATIC/DIAGRAM AND DIMENSION PICTURES





### **PRODUCT SPECIFICATIONS**

| Weight              | 1365 lbs       |
|---------------------|----------------|
| Phases              | <u>3</u>       |
| kVA                 | 112.5          |
| Connection          | 3Ph-DY-5T-SD   |
| Primary Voltage     | 480            |
| Primary Max Current | <u>135.3A</u>  |
| Primary Markings    | <u>H1-H2-3</u> |
| Primary Terminals   | 300MCM-6       |



# OFFICIAL QUOTE BC112H-N1/EP



| Secondary Voltage          | 400Y/231                                                                             |
|----------------------------|--------------------------------------------------------------------------------------|
| Secondary Markings         | <u>X0-X1-X2-X3</u>                                                                   |
| Sec