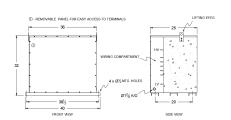

## **OFFICIAL QUOTE**

#### BC112H-N1/EP





# BC112H-N1/EP

\$25,247.00 CAD

SKU: e082dda2ee1d

**Categories:** Encapsulated Isolation Transformer

# SCHEMATIC/DIAGRAM AND DIMENSION PICTURES





### **PRODUCT SPECIFICATIONS**

| Weight              | 1365 lbs       |
|---------------------|----------------|
| Phases              | <u>3</u>       |
| kVA                 | 112.5          |
| Connection          | 3Ph-DY-5T-SD   |
| Primary Voltage     | 480            |
| Primary Max Current | <u>135.3A</u>  |
| Primary Markings    | <u>H1-H2-3</u> |
| Primary Terminals   | 300MCM-6       |



# OFFICIAL QUOTE BC112H-N1/EP



| Secondary Voltage          | 400Y/231                                                                             |
|----------------------------|--------------------------------------------------------------------------------------|
| Secondary Markings         | <u>X0-X1-X2-X3</u>                                                                   |
| Sec