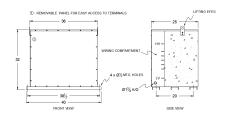

## **OFFICIAL QUOTE**

#### BC112H-N1/EP





# BC112H-N1/EP

\$18,593.66 USD

SKU: e082dda2ee1d

**Categories:** Encapsulated Isolation Transformer

# SCHEMATIC/DIAGRAM AND DIMENSION PICTURES





### **PRODUCT SPECIFICATIONS**

| Weight              | 1365 lbs       |
|---------------------|----------------|
| Phases              | <u>3</u>       |
| kVA                 | 112.5          |
| Connection          | 3Ph-DY-5T-SD   |
| Primary Voltage     | 480            |
| Primary Max Current | <u>135.3A</u>  |
| Primary Markings    | <u>H1-H2-3</u> |
| Primary Terminals   | 300MCM-6       |



# OFFICIAL QUOTE BC112H-N1/EP



| Secondary Voltage          | 400Y/231                                                                             |
|----------------------------|--------------------------------------------------------------------------------------|
| Secondary Markings         | <u>X0-X1-X2-X3</u>                                                                   |
| Sec