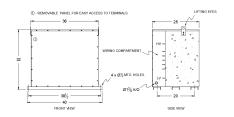

## **OFFICIAL QUOTE**

#### BC112H-N1/EP





# BC112H-N1/EP

\$18,593.66 USD

SKU: e082dda2ee1d

**Categories:** Encapsulated Isolation Transformer

# SCHEMATIC/DIAGRAM AND DIMENSION PICTURES





### **PRODUCT SPECIFICATIONS**

| Weight              | 1365 lbs       |
|---------------------|----------------|
| Phases              | <u>3</u>       |
| kVA                 | 112.5          |
| Connection          | 3Ph-DY-5T-SD   |
| Primary Voltage     | 480            |
| Primary Max Current | <u>135.3A</u>  |
| Primary Markings    | <u>H1-H2-3</u> |
| Primary Terminals   | 300MCM-6       |



# OFFICIAL QUOTE BC112H-N1/EP



| Secondary Voltage          | 400Y/231                                                                             |
|----------------------------|--------------------------------------------------------------------------------------|
| Secondary Markings         | <u>X0-X1-X2-X3</u>                                                                   |
| Sec