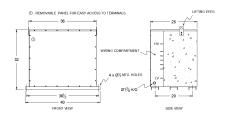

## **OFFICIAL QUOTE**

#### BC112H-N1/EP





# BC112H-N1/EP

\$25,247.00 CAD

SKU: e082dda2ee1d

**Categories:** Encapsulated Isolation Transformer

# SCHEMATIC/DIAGRAM AND DIMENSION PICTURES





### **PRODUCT SPECIFICATIONS**

| Weight              | 1365 lbs            |
|---------------------|---------------------|
| Phases              | 3                   |
| kVA                 | 112.5               |
| Connection          | <u>3Ph-DY-5T-SD</u> |
| Primary Voltage     | 480                 |
| Primary Max Current | <u>135.3A</u>       |
| Primary Markings    | <u>H1-H2-3</u>      |
| Primary Terminals   | 300MCM-6            |



# OFFICIAL QUOTE BC112H-N1/EP



| Secondary Voltage          | 400Y/231                                                                             |
|----------------------------|--------------------------------------------------------------------------------------|
| Secondary Markings         | <u>X0-X1-X2-X3</u>