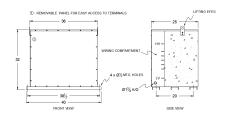

## **OFFICIAL QUOTE**

### BC112H-M/EP





# BC112H-M/EP

\$26,270.00 CAD

SKU: 76b338c7f5dd

**Categories:** Encapsulated Isolation Transformer

# SCHEMATIC/DIAGRAM AND DIMENSION PICTURES





## **PRODUCT SPECIFICATIONS**

| Weight              | 1365 lbs            |
|---------------------|---------------------|
| Phases              | 3                   |
| kVA                 | 112.5               |
| Connection          | <u>3Ph-DY-5T-SD</u> |
| Primary Voltage     | 480                 |
| Primary Max Current | <u>135.3A</u>       |
| Primary Markings    | <u>H1-H2-3</u>      |
| Primary Terminals   | 300MCM-6            |



## **OFFICIAL QUOTE**

### BC112H-M/EP



| Secondary Voltage          | <u>208Y/120</u>                                                                      |
|----------------------------|--------------------------------------------------------------------------------------|
| Secondary Max Current      | 312.3A