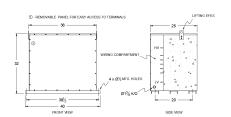

## **OFFICIAL QUOTE**

### BC112H-M/EP





# BC112H-M/EP

\$26,270.00 CAD

SKU: 76b338c7f5dd

**Categories:** Encapsulated Isolation Transformer

# SCHEMATIC/DIAGRAM AND DIMENSION PICTURES





## **PRODUCT SPECIFICATIONS**

| Weight              | 1365 lbs            |
|---------------------|---------------------|
| Phases              | 3                   |
| kVA                 | 112.5               |
| Connection          | <u>3Ph-DY-5T-SD</u> |
| Primary Voltage     | 480                 |
| Primary Max Current | <u>135.3A</u>       |
| Primary Markings    | <u>H1-H2-3</u>      |
| Primary Terminals   | 300MCM-6            |



## **OFFICIAL QUOTE**

### BC112H-M/EP



| Secondary Voltage          | <u>208Y/120</u>                                                                      |
|----------------------------|--------------------------------------------------------------------------------------|
| Secondary Max Current      | 312.3A