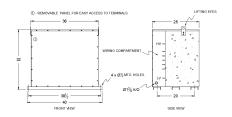

## **OFFICIAL QUOTE**

### BC112H-M/EP





# BC112H-M/EP

\$19,347.07 USD

SKU: 76b338c7f5dd

**Categories:** Encapsulated Isolation Transformer

# SCHEMATIC/DIAGRAM AND DIMENSION PICTURES





## **PRODUCT SPECIFICATIONS**

| Weight              | 1365 lbs            |
|---------------------|---------------------|
| Phases              | 3                   |
| kVA                 | 112.5               |
| Connection          | <u>3Ph-DY-5T-SD</u> |
| Primary Voltage     | 480                 |
| Primary Max Current | <u>135.3A</u>       |
| Primary Markings    | <u>H1-H2-3</u>      |
| Primary Terminals   | <u>300MCM-6</u>     |



## **OFFICIAL QUOTE**

### BC112H-M/EP



| Secondary Voltage          | <u>208Y/120</u>                                                                      |
|----------------------------|--------------------------------------------------------------------------------------|
| Secondary Max Current      | 312.3A