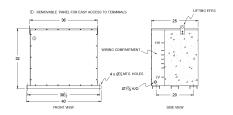

## **OFFICIAL QUOTE**

#### BC112H-M/EP





# BC112H-M/EP

\$26,270.00 CAD

SKU: 76b338c7f5dd

**Categories:** Encapsulated Isolation Transformer

## SCHEMATIC/DIAGRAM AND DIMENSION PICTURES





#### **PRODUCT SPECIFICATIONS**

| Weight              | 1365 lbs        |
|---------------------|-----------------|
| Phases              | <u>3</u>        |
| kVA                 | 112.5           |
| Connection          | 3Ph-DY-5T-SD    |
| Primary Voltage     | 480             |
| Primary Max Current | <u>135.3A</u>   |
| Primary Markings    | <u>H1-H2-3</u>  |
| Primary Terminals   | <u>300MCM-6</u> |



## **OFFICIAL QUOTE**

#### BC112H-M/EP



| Secondary Voltage          | <u>208Y/120</u>                                                                      |
|----------------------------|--------------------------------------------------------------------------------------|
| Secondary Max Current      | 312.3A