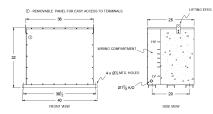

## SCHEMATIC/DIAGRAM AND DIMENSION PICTURES

## **PRODUCT SPECIFICATIONS**

| Weight              | 1365 lbs            |
|---------------------|---------------------|
| Phases              | <u>3</u>            |
| kVA                 | <u>112.5</u>        |
| Connection          | <u>3Ph-DY-5T-SD</u> |
| Primary Voltage     | <u>480</u>          |
| Primary Max Current | <u>135.3A</u>       |
| Primary Markings    | <u>H1-H2-3</u>      |
| Primary Terminals   | <u>300MCM-6</u>     |

| Secondary Voltage          | <u>208Y/120</u>                                                                         |
|----------------------------|-----------------------------------------------------------------------------------------|
| Secondary Max Current      | <u>312.3A</u>                                                                           |
| Secondary Markings         | <u>X0-X1-X2-X3</u>                                                                      |
| Secondary Terminals        | Pads                                                                                    |
| Primary Taps               | <u>+/-2 x 2.5%</u>                                                                      |
| Conductor Material         | <u>Copper</u>                                                                           |
| Temperatue Rise            | <u>130°C</u>                                                                            |
| Insuation Class            | <u>200°C</u>                                                                            |
| BIL (Insulation) Level     | <u>10kV</u>                                                                             |
| Efficiency                 | N/A                                                                                     |
| Impedance                  | <u>1.5 - 3.5%</u>                                                                       |
| Sound (db)                 | <u>50</u>                                                                               |
| Enclosure Type             | NEMA 3R Indoor                                                                          |
| Enclosure                  | E3R-3PEP-8                                                                              |
| Finish                     | Polyster Powder Coat – ANSI/ASA 61 Grey                                                 |
| Standards & Certifications | CSA Certified File No. LR34493, UL Listed File No. E108255, ISO 9001:2015<br>Registered |