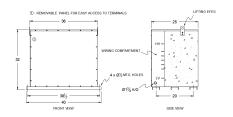

## **OFFICIAL QUOTE**

### BC112H-M/EP





# BC112H-M/EP

\$19,347.07 USD

SKU: 76b338c7f5dd

**Categories:** Encapsulated Isolation Transformer

# SCHEMATIC/DIAGRAM AND DIMENSION PICTURES





## **PRODUCT SPECIFICATIONS**

| Weight              | 1365 lbs       |
|---------------------|----------------|
| Phases              | <u>3</u>       |
| kVA                 | 112.5          |
| Connection          | 3Ph-DY-5T-SD   |
| Primary Voltage     | 480            |
| Primary Max Current | <u>135.3A</u>  |
| Primary Markings    | <u>H1-H2-3</u> |
| Primary Terminals   | 300MCM-6       |



## **OFFICIAL QUOTE**

### BC112H-M/EP



| Secondary Voltage          | <u>208Y/120</u>                                                                      |
|----------------------------|--------------------------------------------------------------------------------------|
| Secondary Max Current      | 312.3A