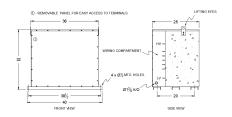

## **OFFICIAL QUOTE**

#### BC112H-M/EP





# BC112H-M/EP

\$26,270.00 CAD

SKU: 76b338c7f5dd

**Categories:** Encapsulated Isolation Transformer

## SCHEMATIC/DIAGRAM AND DIMENSION PICTURES





#### **PRODUCT SPECIFICATIONS**

| Weight              | 1365 lbs       |
|---------------------|----------------|
| Phases              | <u>3</u>       |
| kVA                 | 112.5          |
| Connection          | 3Ph-DY-5T-SD   |
| Primary Voltage     | 480            |
| Primary Max Current | <u>135.3A</u>  |
| Primary Markings    | <u>H1-H2-3</u> |
| Primary Terminals   | 300MCM-6       |



## **OFFICIAL QUOTE**

#### BC112H-M/EP



| Secondary Voltage          | <u>208Y/120</u>                                                                      |
|----------------------------|--------------------------------------------------------------------------------------|
| Secondary Max Current      | 312.3A