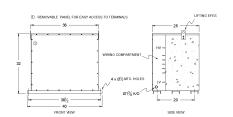

## **OFFICIAL QUOTE**

### BC112H-M/EP





# BC112H-M/EP

\$26,270.00 CAD

SKU: 76b338c7f5dd

**Categories:** Encapsulated Isolation Transformer

# SCHEMATIC/DIAGRAM AND DIMENSION PICTURES





## **PRODUCT SPECIFICATIONS**

| Weight              | 1365 lbs       |
|---------------------|----------------|
| Phases              | 3              |
| kVA                 | 112.5          |
| Connection          | 3Ph-DY-5T-SD   |
| Primary Voltage     | 480            |
| Primary Max Current | <u>135.3A</u>  |
| Primary Markings    | <u>H1-H2-3</u> |
| Primary Terminals   | 300MCM-6       |



## **OFFICIAL QUOTE**

### BC112H-M/EP



| Secondary Voltage          | <u>208Y/120</u>                                                                      |
|----------------------------|--------------------------------------------------------------------------------------|
| Secondary Max Current      | 312.3A