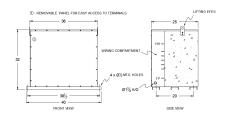

## **OFFICIAL QUOTE**

### BC112H-M/EP





# BC112H-M/EP

\$26,270.00 CAD

SKU: 76b338c7f5dd

**Categories:** Encapsulated Isolation Transformer

# SCHEMATIC/DIAGRAM AND DIMENSION PICTURES





## **PRODUCT SPECIFICATIONS**

| Weight              | 1365 lbs       |
|---------------------|----------------|
| Phases              | 3              |
| kVA                 | 112.5          |
| Connection          | 3Ph-DY-5T-SD   |
| Primary Voltage     | 480            |
| Primary Max Current | <u>135.3A</u>  |
| Primary Markings    | <u>H1-H2-3</u> |
| Primary Terminals   | 300MCM-6       |



# **OFFICIAL QUOTE**

### BC112H-M/EP



| Secondary Voltage          | <u>208Y/120</u>                                                                      |
|----------------------------|--------------------------------------------------------------------------------------|
| Secondary Max Current      | 312.3A