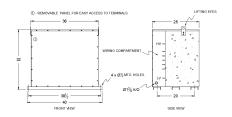

## **OFFICIAL QUOTE**

### BC112H-M/EP





# BC112H-M/EP

\$26,270.00 CAD

SKU: 76b338c7f5dd

**Categories:** Encapsulated Isolation Transformer

# SCHEMATIC/DIAGRAM AND DIMENSION PICTURES





## **PRODUCT SPECIFICATIONS**

| Weight              | 1365 lbs       |
|---------------------|----------------|
| Phases              | <u>3</u>       |
| kVA                 | 112.5          |
| Connection          | 3Ph-DY-5T-SD   |
| Primary Voltage     | 480            |
| Primary Max Current | <u>135.3A</u>  |
| Primary Markings    | <u>H1-H2-3</u> |
| Primary Terminals   | 300MCM-6       |



## **OFFICIAL QUOTE**

### BC112H-M/EP



| Secondary Voltage          | <u>208Y/120</u>                                                                      |
|----------------------------|--------------------------------------------------------------------------------------|
| Secondary Max Current      | 312.3A