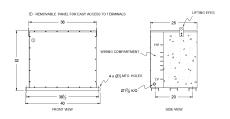

## **OFFICIAL QUOTE**

### BC112H-F/EP





# BC112H-F/EP

\$18,234.26 USD

SKU: d8ef815dcf3f

**Categories:** Encapsulated Isolation Transformer

# SCHEMATIC/DIAGRAM AND DIMENSION PICTURES





## **PRODUCT SPECIFICATIONS**

| Weight              | 1365 lbs            |
|---------------------|---------------------|
| Phases              | <u>3</u>            |
| kVA                 | 112.5               |
| Connection          | <u>3Ph-DY-5T-SD</u> |
| Primary Voltage     | 480                 |
| Primary Max Current | <u>135.3A</u>       |
| Primary Markings    | <u>H1-H2-3</u>      |
| Primary Terminals   | <u>300MCM-6</u>     |



## **OFFICIAL QUOTE**

### BC112H-F/EP



| Secondary Voltage          | 380Y/220                                                                             |
|----------------------------|--------------------------------------------------------------------------------------|
| Secondary Max Current      | 170.9A