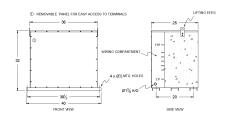

## **OFFICIAL QUOTE**

### BC112H-F/EP





# BC112H-F/EP

\$24,759.00 CAD

SKU: d8ef815dcf3f

**Categories:** Encapsulated Isolation Transformer

# SCHEMATIC/DIAGRAM AND DIMENSION PICTURES





## **PRODUCT SPECIFICATIONS**

| Weight              | 1365 lbs       |
|---------------------|----------------|
| Phases              | <u>3</u>       |
| kVA                 | 112.5          |
| Connection          | 3Ph-DY-5T-SD   |
| Primary Voltage     | 480            |
| Primary Max Current | <u>135.3A</u>  |
| Primary Markings    | <u>H1-H2-3</u> |
| Primary Terminals   | 300MCM-6       |



## **OFFICIAL QUOTE**

### BC112H-F/EP



| Secondary Voltage          | 380Y/220                                                                             |
|----------------------------|--------------------------------------------------------------------------------------|
| Secondary Max Current      | <u>170.9A</u>