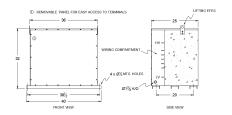

## **OFFICIAL QUOTE**

#### BC112H-F/EP





# BC112H-F/EP

\$24,759.00 CAD

SKU: d8ef815dcf3f

**Categories:** Encapsulated Isolation Transformer

## SCHEMATIC/DIAGRAM AND DIMENSION PICTURES





#### **PRODUCT SPECIFICATIONS**

| Weight              | 1365 lbs       |
|---------------------|----------------|
| Phases              | <u>3</u>       |
| kVA                 | 112.5          |
| Connection          | 3Ph-DY-5T-SD   |
| Primary Voltage     | 480            |
| Primary Max Current | <u>135.3A</u>  |
| Primary Markings    | <u>H1-H2-3</u> |
| Primary Terminals   | 300MCM-6       |



## **OFFICIAL QUOTE**

#### BC112H-F/EP



| Secondary Voltage          | 380Y/220                                                                             |
|----------------------------|--------------------------------------------------------------------------------------|
| Secondary Max Current      | 170.9A