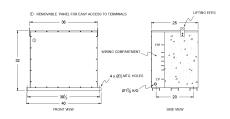

## **OFFICIAL QUOTE**

### BC112H-F/EP





# BC112H-F/EP

\$24,759.00 CAD

SKU: d8ef815dcf3f

**Categories:** Encapsulated Isolation Transformer

# SCHEMATIC/DIAGRAM AND DIMENSION PICTURES





## **PRODUCT SPECIFICATIONS**

| Weight              | 1365 lbs       |
|---------------------|----------------|
| Phases              | 3              |
| kVA                 | 112.5          |
| Connection          | 3Ph-DY-5T-SD   |
| Primary Voltage     | 480            |
| Primary Max Current | <u>135.3A</u>  |
| Primary Markings    | <u>H1-H2-3</u> |
| Primary Terminals   | 300MCM-6       |



## **OFFICIAL QUOTE**

### BC112H-F/EP



| Secondary Voltage          | 380Y/220                                                                             |
|----------------------------|--------------------------------------------------------------------------------------|
| Secondary Max Current      | <u>170.9A</u>