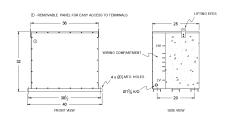

## **OFFICIAL QUOTE**

### BC112H-F/EP





# BC112H-F/EP

\$18,234.26 USD

SKU: d8ef815dcf3f

**Categories:** Encapsulated Isolation Transformer

# SCHEMATIC/DIAGRAM AND DIMENSION PICTURES





## **PRODUCT SPECIFICATIONS**

| Weight              | 1365 lbs            |
|---------------------|---------------------|
| Phases              | 3                   |
| kVA                 | 112.5               |
| Connection          | <u>3Ph-DY-5T-SD</u> |
| Primary Voltage     | 480                 |
| Primary Max Current | <u>135.3A</u>       |
| Primary Markings    | <u>H1-H2-3</u>      |
| Primary Terminals   | 300MCM-6            |



## **OFFICIAL QUOTE**

### BC112H-F/EP



| Secondary Voltage          | 380Y/220                                                                             |
|----------------------------|--------------------------------------------------------------------------------------|
| Secondary Max Current      | 170.9A