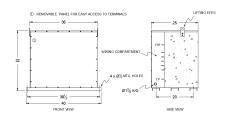

## **OFFICIAL QUOTE**

### BC112H-F/EP





# BC112H-F/EP

\$18,234.26 USD

SKU: d8ef815dcf3f

**Categories:** Encapsulated Isolation Transformer

# SCHEMATIC/DIAGRAM AND DIMENSION PICTURES





## **PRODUCT SPECIFICATIONS**

| Weight              | 1365 lbs       |
|---------------------|----------------|
| Phases              | 3              |
| kVA                 | 112.5          |
| Connection          | 3Ph-DY-5T-SD   |
| Primary Voltage     | 480            |
| Primary Max Current | <u>135.3A</u>  |
| Primary Markings    | <u>H1-H2-3</u> |
| Primary Terminals   | 300MCM-6       |



## **OFFICIAL QUOTE**

### BC112H-F/EP



| Secondary Voltage          | 380Y/220                                                                             |
|----------------------------|--------------------------------------------------------------------------------------|
| Secondary Max Current      | 170.9A