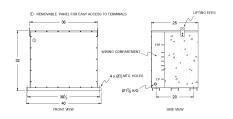

# SCHEMATIC/DIAGRAM AND DIMENSION PICTURES

## **PRODUCT SPECIFICATIONS**

| Weight              | 1365 lbs       |
|---------------------|----------------|
| Phases              | <u>3</u>       |
| kVA                 | 112.5          |
| Connection          | 3Ph-DY-5T-SD   |
| Primary Voltage     | 480            |
| Primary Max Current | <u>135.3A</u>  |
| Primary Markings    | <u>H1-H2-3</u> |
| Primary Terminals   | 300MCM-6       |

### BC112H-F/EP

| Secondary Voltage          | 380Y/220                                                                             |
|----------------------------|--------------------------------------------------------------------------------------|
| Secondary Max Current      | <u>170.9A</u>                                                                        |
| Secondary Markings         | X0-X1-X2-X3                                                                          |
| Secondary Terminals        | 300MCM-6                                                                             |
| Primary Taps               | <u>+/- 2 x 2.5%</u>                                                                  |
| Conductor Material         | <u>Copper</u>                                                                        |
| Temperatue Rise            | 130°C                                                                                |
| Insuation Class            | 200°C                                                                                |
| BIL (Insulation) Level     | <u>10kV</u>                                                                          |
| Efficiency                 | N/A                                                                                  |
| Impedance                  | 1.5 - 3.5%                                                                           |
| Sound (db)                 | <u>50</u>                                                                            |
| Enclosure Type             | NEMA 3R Indoor                                                                       |
| Enclosure                  | <u>E3R-3PEP-8</u>                                                                    |
| Finish                     | Polyster Powder Coat – ANSI/ASA 61 Grey                                              |
| Standards & Certifications | CSA Certified File No. LR34493, UL Listed File No. E108255, ISO 9001:2015 Registered |