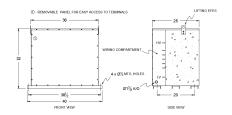

## **OFFICIAL QUOTE**

#### BC112H-F/EP





# BC112H-F/EP

\$24,759.00 CAD

SKU: d8ef815dcf3f

**Categories:** Encapsulated Isolation Transformer

## SCHEMATIC/DIAGRAM AND DIMENSION PICTURES





#### **PRODUCT SPECIFICATIONS**

| Weight              | 1365 lbs       |
|---------------------|----------------|
| Phases              | <u>3</u>       |
| kVA                 | 112.5          |
| Connection          | 3Ph-DY-5T-SD   |
| Primary Voltage     | 480            |
| Primary Max Current | <u>135.3A</u>  |
| Primary Markings    | <u>H1-H2-3</u> |
| Primary Terminals   | 300MCM-6       |



## **OFFICIAL QUOTE**

#### BC112H-F/EP



| Secondary Voltage          | 380Y/220                                                                             |
|----------------------------|--------------------------------------------------------------------------------------|
| Secondary Max Current      | 170.9A