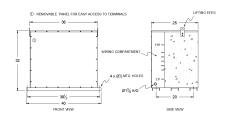

## **OFFICIAL QUOTE**

### BC112H-F/EP





# BC112H-F/EP

\$24,759.00 CAD

SKU: d8ef815dcf3f

**Categories:** Encapsulated Isolation Transformer

# SCHEMATIC/DIAGRAM AND DIMENSION PICTURES





## **PRODUCT SPECIFICATIONS**

| Weight              | 1365 lbs       |
|---------------------|----------------|
| Phases              | <u>3</u>       |
| kVA                 | 112.5          |
| Connection          | 3Ph-DY-5T-SD   |
| Primary Voltage     | 480            |
| Primary Max Current | <u>135.3A</u>  |
| Primary Markings    | <u>H1-H2-3</u> |
| Primary Terminals   | 300MCM-6       |



## **OFFICIAL QUOTE**

### BC112H-F/EP



| Secondary Voltage          | 380Y/220                                                                             |
|----------------------------|--------------------------------------------------------------------------------------|
| Secondary Max Current      | 170.9A