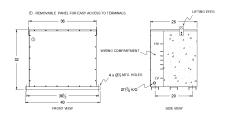

## **OFFICIAL QUOTE**

### BC112H-F/EP





# BC112H-F/EP

\$24,759.00 CAD

SKU: d8ef815dcf3f

**Categories:** Encapsulated Isolation Transformer

# SCHEMATIC/DIAGRAM AND DIMENSION PICTURES





## **PRODUCT SPECIFICATIONS**

| Weight              | 1365 lbs       |
|---------------------|----------------|
| Phases              | 3              |
| kVA                 | 112.5          |
| Connection          | 3Ph-DY-5T-SD   |
| Primary Voltage     | 480            |
| Primary Max Current | <u>135.3A</u>  |
| Primary Markings    | <u>H1-H2-3</u> |
| Primary Terminals   | 300MCM-6       |



## **OFFICIAL QUOTE**

### BC112H-F/EP



| Secondary Voltage          | 380Y/220                                                                             |
|----------------------------|--------------------------------------------------------------------------------------|
| Secondary Max Current      | 170.9A