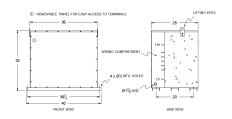

## **OFFICIAL QUOTE**

### BC112H-F/EP





# BC112H-F/EP

\$24,759.00 CAD

SKU: d8ef815dcf3f

**Categories:** Encapsulated Isolation Transformer

# SCHEMATIC/DIAGRAM AND DIMENSION PICTURES





## **PRODUCT SPECIFICATIONS**

| Weight              | 1365 lbs            |
|---------------------|---------------------|
| Phases              | <u>3</u>            |
| kVA                 | 112.5               |
| Connection          | <u>3Ph-DY-5T-SD</u> |
| Primary Voltage     | 480                 |
| Primary Max Current | <u>135.3A</u>       |
| Primary Markings    | <u>H1-H2-3</u>      |
| Primary Terminals   | <u>300MCM-6</u>     |



## **OFFICIAL QUOTE**

### BC112H-F/EP



| Secondary Voltage          | 380Y/22 <u>0</u>                                                                     |
|----------------------------|--------------------------------------------------------------------------------------|
| Secondary Max Current      | 170.9A