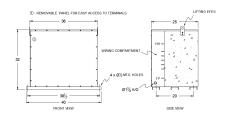

## **OFFICIAL QUOTE**

#### BC112H-F/EP





# BC112H-F/EP

\$24,759.00 CAD

SKU: d8ef815dcf3f

**Categories:** Encapsulated Isolation Transformer

## SCHEMATIC/DIAGRAM AND DIMENSION PICTURES





#### **PRODUCT SPECIFICATIONS**

| Weight              | 1365 lbs       |
|---------------------|----------------|
| Phases              | <u>3</u>       |
| kVA                 | 112.5          |
| Connection          | 3Ph-DY-5T-SD   |
| Primary Voltage     | 480            |
| Primary Max Current | <u>135.3A</u>  |
| Primary Markings    | <u>H1-H2-3</u> |
| Primary Terminals   | 300MCM-6       |



## **OFFICIAL QUOTE**

#### BC112H-F/EP



| Secondary Voltage          | 380Y/220                                                                             |
|----------------------------|--------------------------------------------------------------------------------------|
| Secondary Max Current      | 170.9A